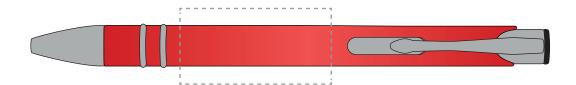

Your Ref: Quantity: Product Code: TPC730901
Our Ref: Version: 1 Product Colour: RED

## **PANTONE REFERENCE(S)**

Colour 1

Colour 2

Colour 3

Colour 4

ARTWORK SCALE 100% Front Print Area: 40mm x 20mm

Product Image for visualisation - colours may vary

## The dashed line is to demonstrate print area and will not appear on your printed item